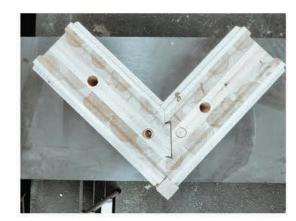

### **Seamless Integration with** Your Existing Technology and **Expert Support**

VAARA Stabil<sup>™</sup> CLT-log is designed to work seamlessly with standard house-building machinery. It is available either as a ready-made profile or as a non-profiled blank. Corner joints are made by the customer according to their specific requirements.

#### USE CNC MACHINERY AND VAARA STABIL<sup>™</sup> NON-SETTLING CLT- LOGS TO REACH NEW GROWING MARKET IN HOUSE BUILDING.

House sales, design & manufacturing for local markets

Building log houses on site