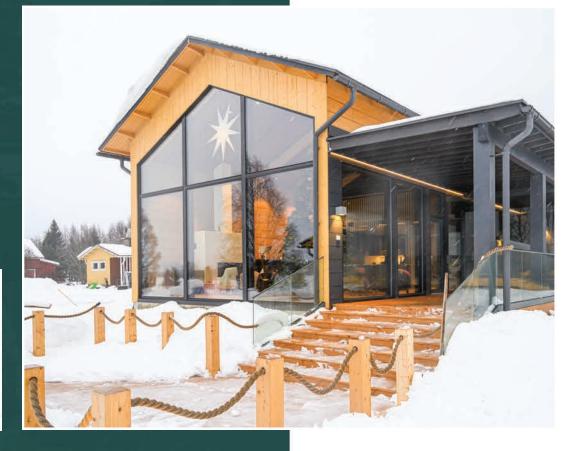

# Why Choose Non-Settling VAARA Stabil<sup>™</sup> CLT-Logs? Stability That Lasts.

VAARA's non-settling CLT-Log is engineered to deliver exceptional stability and durability. Unlike traditional logs, it maintains its shape over time without settling, ensuring consistent, long-lasting performance. This innovative solution is particularly beneficial for modern architectural designs, where wood seamlessly integrates with other materials like glass, stone, or concrete.

### **Seamless Integration with** Your Existing Technology and **Expert Support**

VAARA Stabil<sup>™</sup> CLT-log is designed to work seamlessly with standard house-building machinery. It is available either as a ready-made profile or as a non-profiled blank. Corner joints are made by the customer according to their specific requirements.