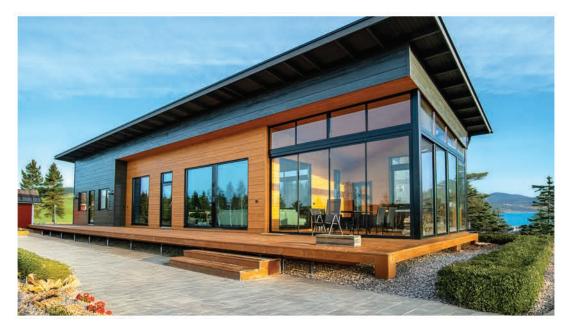

# Why Choose Non-Settling VAARA Stabil<sup>™</sup> CLT-Logs? Stability That Lasts.

VAARA's non-settling CLT-Log is engineered to deliver exceptional stability and durability. Unlike traditional logs, it maintains its shape over time without settling, ensuring consistent, long-lasting performance. This innovative solution is particularly beneficial for modern architectural designs, where wood seamlessly integrates with other materials like glass, stone, or concrete.

### **Key Benefits:**

**Stable Structure:** No settling no need for post-construction adjustments.

**Raw Material Savings:** Saves up to 30% wood compared to CLT construction.

**Durability and Low Maintenance:** High-quality wood material built to last decades.

**Eco-Friendliness:** Wood-based, low-carbon building material.

VAARA Stabil<sup>™</sup> Non-Settling CLT-Log is a durable and cost-effective solution for the log house industry. Nordic dense wood, processed with advanced technology in a fully automated modern mill, ensures a uniform, high-quality raw material for wooden construction.