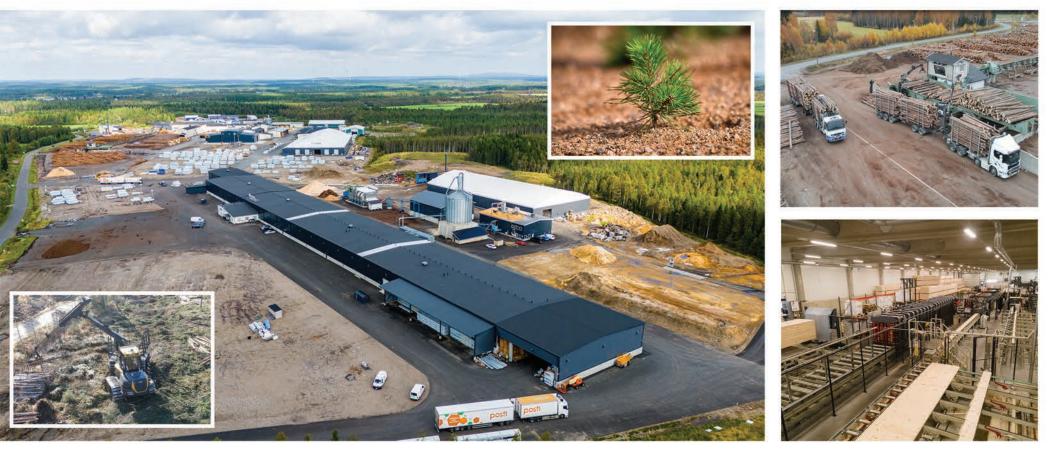

# **From Forest to VAARA Stabil™ CLT-logs:** Efficient and sustainable production

VAARA sources high-quality wood from certified forests in Northern Finland. The majority of the raw material is harvested within 100 km of the mill -ensuring sustainability, traceability, and locally sourced products.

#### **VAARA's Expertise**

A high-quality, eco-friendly production chain, transforming certified wood from forest to non-settling logs in a state-of-the-art automated facility.

#### **Production Capacity**

Our factory delivers certified non-settling logs with large-scale capacity and consistent quality, ready for shipment to any destination worldwide.