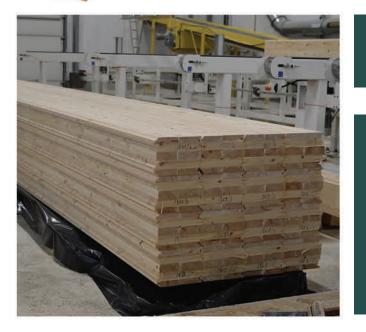

VAARA Stabil<sup>™</sup> NON SETTLING CLT-LOGS ARE AVAILABLE EITHER NON-PROFILED OR READY PROFILED 12-METER LONG, WITH PINE OR SPRUCE SURFACE ACCORDING TO CHOICE.

#### Standard dimensions: VAARA Stabil<sup>™</sup> – Non Profiled

116x288x12200 mm 141x238x12200 mm 141x288x12200 mm 210x288x12200 mm 248x288x12200 mm 278x288x12200 mm VAARA Stabil<sup>™</sup> – Ready Profiled

110x260x12200 mm 134x210x12200 mm 134x260x12200 mm 202x260x12200 mm 240x260x12200 mm 270x260x 12200 mm