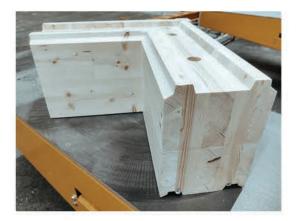

VAARA Stabil<sup>™</sup> NON SETTLING CLT-LOGS ARE AVAILABLE EITHER NON-PROFILED OR READY PROFILED 12-METER LONG, WITH PINE OR SPRUCE SURFACE ACCORDING TO CHOICE.

#### Standard dimensions: VAARA Stabil<sup>™</sup> – Non Profiled

116x288x12200 mm 141x238x12200 mm 141x288x12200 mm 210x288x12200 mm 248x288x12200 mm 278x288x12200 mm VAARA Stabil<sup>™</sup> – Ready Profiled

110x260x12200 mm 134x210x12200 mm 134x260x12200 mm 202x260x12200 mm 240x260x12200 mm 270x260x 12200 mm